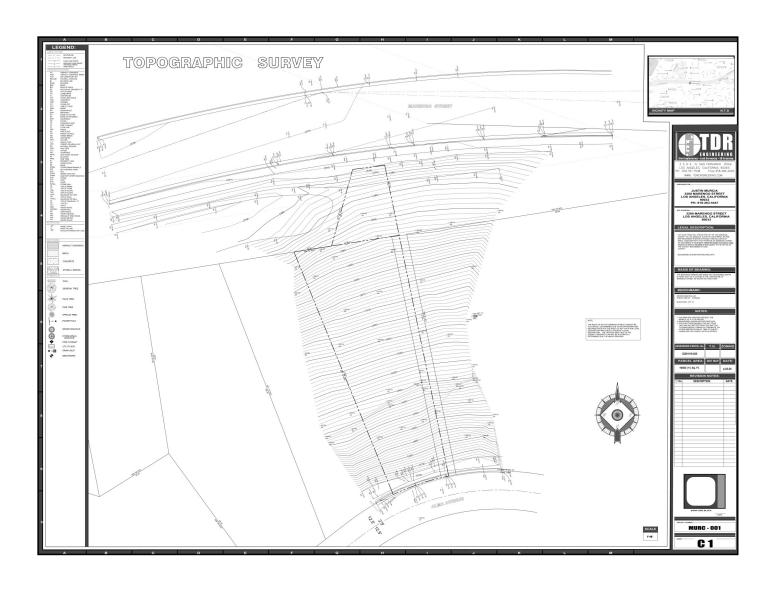

## **TOPOGRAPHIC SURVEY**

**INVESTMENT PROPOSAL**

## **SITE DETAILS**

- Approximately 0.25 acre
- Vacant, without structures
- Served by public utilities

- Elevation at N. Alma Ave is approximately 473 ft.
- Elevation at Marengo St. is approximately 380 ft.
- Zoned R2 Two family residential