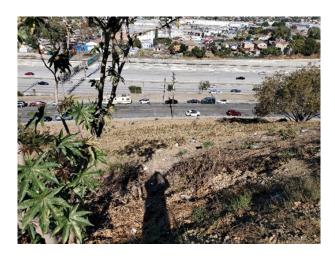

## **CURRENT CONDITIONS**

**INVESTMENT PROPOSAL** 

#### Site Description:

The parcel is an up-slope and downslope lot, spanning two different addresses (Marengo St and N. Alma Ave.), 10,500 sq. ft. total.

- 47% slope, bedrock soil type
- Marengo frontal is 65 ft., N. Alma frontal is 34 ft. and the overall length is 165 ft
- The parcel is in Boyle Heights/ East Los Angeles, within 10 minutes of the downtown area, major hospitals, and CSU University
- The most suitable development for this parcel would be four townhomes total. There will be two structures with two townhomes in each structure, sharing a common wall.
  - One structure will be an up-slope structure facing Marengo St. and the other structure will be a down-slope structure facing N. Alma Ave.
  - Each structure will have a livable square footage of roughly 4,000 sq ft. total giving 2,000 sq ft. to each townhome. Each will be 3 levels.
  - The Marengo St. townhome 1<sup>st</sup> floor will be garage, utility, and bedroom area. The 2<sup>nd</sup> floor will be living, dining and kitchen areas. The 3<sup>rd</sup> floor will be bedroom, master, bedroom, and hall bathroom.
  - The N. Alma Ave. townhome 1<sup>st</sup> floor will be bedroom, master bedroom, and hall bathroom. The 2<sup>nd</sup> floor will be living, dining and kitchen areas. The 3<sup>rd</sup> floor/ street level will be garage, utility, and bedroom.

## **SITE DETAILS**

- Approximately 0.25 acre
- Vacant, without structures
- Served by public utilities

- Elevation at N. Alma Ave is approximately 473 ft.
- Elevation at Marengo St. is approximately 380 ft.
- Zoned R2 Two family residential