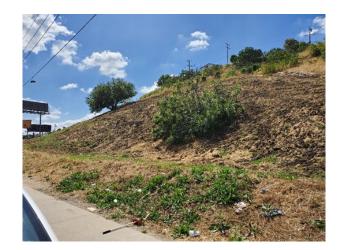

up> floor will be garage, utility, and bedroom area. The 2<sup>nd</sup> floor will be living, dining and kitchen areas. The 3<sup>rd</sup> floor will be bedroom, master, bedroom, and hall bathroom.
  - The N. Alma Ave. townhome 1<sup>st</sup> floor will be bedroom, master bedroom, and hall bathroom. The 2<sup>nd</sup> floor will be living, dining and kitchen areas. The 3<sup>rd</sup> floor/ street level will be garage, utility, and bedroom.

## **SITE DETAILS**

- Approximately 0.25 acre
- Vacant, without structures
- Served by public utilities

- Elevation at N. Alma Ave is approximately 473 ft.
- Elevation at Marengo St. is approximately 380 ft.
- Zoned R2 Two family residential



**Aerial GIS Map** 



GIS Topo Map - 10 ft Contours

**INVESTMENT PROPOSAL** 

## **CURRENT CONDITIONS**











**INVESTMENT PROPOSAL** 

## **TOPOGRAPHIC SURVEY**



**INVESTMENT PROPOSAL**