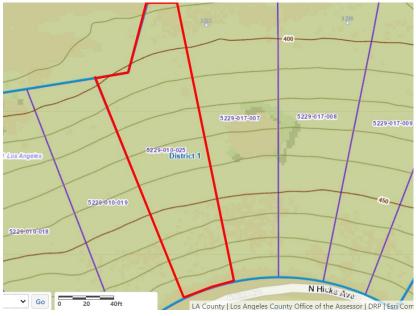

## **SITE DETAILS**

- Approximately 0.25 acre
- Vacant, without structures
- Served by public utilities

- Elevation at N. Alma Ave is approximately 473 ft.
- Elevation at Marengo St. is approximately 380 ft.
- Zoned R2 Two family residential

**Aerial GIS Map** 

GIS Topo Map - 10 ft Contours

**INVESTMENT PROPOSAL** 

## **TOPOGRAPHIC SURVEY**

**INVESTMENT PROPOSAL**