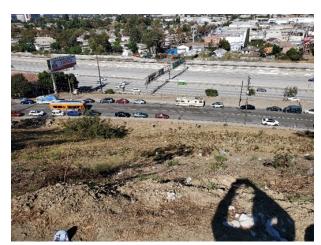

## **CURRENT CONDITIONS**

**INVESTMENT PROPOSAL** 

#### Site Description:

The parcel is an up-slope and downslope lot, spanning two different addresses (Marengo St and N. Alma Ave.), 10,500 sq. ft. total.

- 47% slope, bedrock soil type
- Marengo frontal is 65 ft., N. Alma frontal is 34 ft. and the overall length is 165 ft
- The parcel is in Boyle Heights/ East Los Angeles, within 10 minutes of the downtown area, major hospitals, and CSU University
- The most suitable development for this parcel would be four townhomes total. There will be two structures with two townhomes in each structure, sharing a common wall.
  - One structure will be an up-slope structure facing Marengo St. and the other structure will be a down-slope structure facing N. Alma Ave.
  - Each structure will have a livable square footage of roughly 4,000 sq ft. total giving 2,000 sq ft. to each townhome. Each will be 3 levels.
  - The Marengo St. townhome 1<sup>st</sup> floor will be garage, utility, and bedroom area. The 2<sup>nd</sup> floor will be living, dining and kitchen areas. The 3<sup>rd</sup> floor will be bedroom, master, bedroom, and hall bathroom.
  - The N. Alma Ave. townhome 1<sup>st</sup> floor will be bedroom, master bedroom, and hall bathroom. The 2<sup>nd</sup> floor will be living, dining and kitchen areas. The 3<sup>rd</sup> floor/ street level will be garage, utility, and bedroom.

## **SITE DETAILS**

- Approximately 0.25 acre
- Vacant, without structures
- Served by public utilities

- Elevation at N. Alma Ave is approximately 473 ft.
- Elevation at Marengo St. is approximately 380 ft.
- Zoned R2 Two family residential