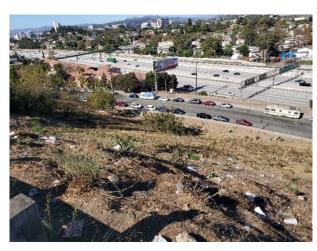

## **CURRENT CONDITIONS**

**INVESTMENT PROPOSAL** 

#### Site Description:

The parcel is an up-slope and downslope lot, spanning two different addresses (Marengo St and N. Alma Ave.), 10,500 sq. ft. total.

- 47% slope, bedrock soil type
- Marengo frontal is 65 ft., N. Alma frontal is 34 ft. and the overall length is 165 ft
- The parcel is in Boyle Heights/ East Los Angeles, within 10 minutes of the downtown area, major hospitals, and CSU University
- The most suitable development for this parcel would be four townhomes total. There will be two structures with two townhomes in each structure, sharing a common wall.
  - One structure will be an up-slope structure facing Marengo St. and the other structure will be a down-slope structure facing N. Alma Ave.
  - Each structure will have a livable square footage of roughly 4,000 sq ft. total giving 2,000 sq ft. to each townhome. Each will be 3 levels.
  - The Marengo St. townhome 1<sup>st</sup> floor will be garage, utility, and bedroom area. The 2<sup>nd</sup> floor will be living, dining and kitchen areas. The 3<sup>rd</sup> floor will be bedroom, master, bedroom, and hall bathroom.
  - The N. Alma Ave. townhome 1<sup>st</sup> floor will be bedroom, master bedroom, and hall bathroom. The 2<sup>nd</sup> floor will be living, dining and kitchen areas. The 3<sup>rd</sup> floor/ street level will be garage, utility, and bedroom.

## **SITE DETAILS**

- Approximately 0.25 acre
- Vacant, without structures
- Served by public utilities

- Elevation at N. Alma Ave is approximately 473 ft.
- Elevation at Marengo St. is approximately 380 ft.
- Zoned R2 Two family residential