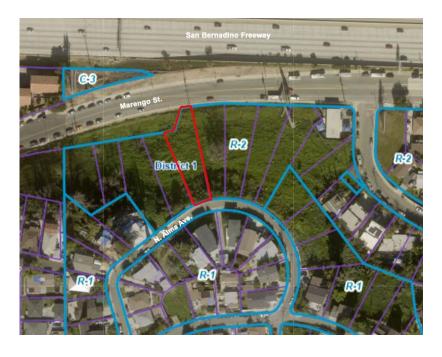

#### **EXECUTIVE SUMMARY**

The project consists of development and construction of four townhome units on the property as described below.

Parcel APN #5229-010-025

Addresses: 3200 Marengo St. City Terrace, CA. 90063/1425 N. Alma Ave. City Terrace, CA. 90063

#### Site Description:

The parcel is an up-slope and downslope lot, spanning two different addresses (Marengo St and N. Alma Ave.), 10,500 sq. ft. total.

- 47% slope, bedrock soil type
- Marengo frontal is 65 ft., N. Alma frontal is 34 ft. and the overall length is 165 ft
- The parcel is in Boyle Heights/ East Los Angeles, within 10 minutes of the downtown area, major hospitals, and CSU University
- The most suitable development for this parcel would be four townhomes total. There will be two structures with two townhomes in each structure, sharing a common wall.
  - One structure will be an up-slope structure facing Marengo St. and the other structure will be a down-slope structure facing N. Alma Ave.
  - Each structure will have a livable square footage of roughly 4,000 sq ft. total giving 2,000 sq ft. to each townhome. Each will be 3 levels.
  - The Marengo St. townhome 1<sup>st</sup> floor will be garage, utility, and bedroom area. The 2<sup>nd</sup> floor will be living, dining and kitchen areas. The 3<sup>rd</sup> floor will be bedroom, master, bedroom, and hall bathroom.
  - The N. Alma Ave. townhome 1<sup>st</sup> floor will be bedroom, master bedroom, and hall bathroom. The 2<sup>nd</sup> floor will be living, dining and kitchen areas. The 3<sup>rd</sup> floor/ street level will be garage, utility, and bedroom.

## **SITE DETAILS**

- Approximately 0.25 acre
- Vacant, without structures
- Served by public utilities

- Elevation at N. Alma Ave is approximately 473 ft.
- Elevation at Marengo St. is approximately 380 ft.
- Zoned R2 Two family residential

**Aerial GIS Map** 

GIS Topo Map - 10 ft Contours

**INVESTMENT PROPOSAL** 